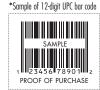

#### How the \$50 offer works:

- Purchase a new Canon PIXMA iP4200, iP5200, iP5200R, iP6210D, iP90, MP170, MP450, MP500, MP780 or MP800
   Photo Printer together with any new desktop or laptop computer between October 1, 2005 and January 31, 2006. Printer
   and computer must be purchased together and appear on the same receipt.
- 2. Completely fill out all of the information requested on this claim form.
- Cut out the original product "Proof of Purchase" 12-digit UPC bar code from the Canon Photo Printer box (see sample above\*).
   Original UPC bar code from the laptop or desktop computer box is not required for this offer.
- 4. Attach a legible copy of your dated sales receipt showing the Canon PIXMA Photo Printer purchased **together with** the desktop or laptop computer. Store name must appear legibly on the receipt.
- 5. Circle the date of purchase and the qualifying purchases on the receipt.
- 6. Make copies of all required documentation for your records.
- 7. Mail the completed rebate claim form, original "Proof of Purchase" 12-digit UPC bar code from the Canon Photo Printer box, and a legible copy of your sales receipt to the address below: